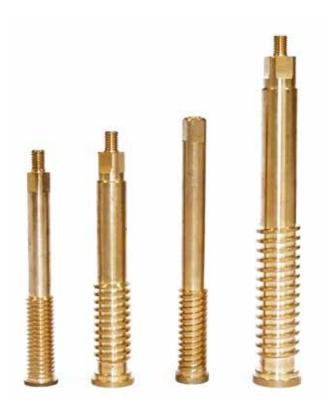

and complex parts with short lead time and high volume productions.

- Buffoli Transbar
- · Gnutti Bar turning

#### **CNC Machines**

Manufacturing of complex parts.

- Mori Say 6-26
- GMC35,
- Proteo 42
- Sprint 32-8

#### **Production batches**

We can manufacture both 1.000 pcs and 10.000.000 pcs.



#### **Assembly and packing**

According to customer's request, we make also in house assembly on the parts and packing in cardboard boxes or plastic bags.







Upon request we can offer polishing and different types of plating as well as heat treatments.

#### ADAPTERS – HOSETAILS FOR PLASTIC HOSES



#### **BRASS RINGS**



#### **HYDRODIVERTER RODS**





#### **WIRE TERMINAL CONNECTORS**



#### **PINS FOR BALL VALVES**



#### **BALL RODS**



#### **HANDWHEELS**



#### **RODS**



#### **GATE RODS**



#### **INSERTS FOR PLASTIC INJECTION**



#### STEMS/CENTRAL RODS



#### **BODIES/FITTINGS**



#### **BRONZE PARTS**



#### **HEADVALVE BODIES**



#### STEEL PARTS



#### **HEAT-TREATED PARTS**



#### **ALUMINUM PARTS**



#### CHROME OR NICKEL PLATED PARTS



#### **OTHERS PARTS**





#### **ASSEMBLY AND PACKAGING**



















# MINUTERIA MECCANICA VALSESIANA S.R.L.



#### **MMV MINUTERIA MECCANICA VALSESIANA**

Via Varallo, n. 2 - 13027 SCOPA (VC)
Tel. 0163 71124
e-mail: tosifratelli@mmv-srl.it
pec: mmvsrl@pec.tosi.it
Reg. Impr. di Vercelli, Cod. Fisc. e P.IVA
01236940027
www.mmv-srl.it