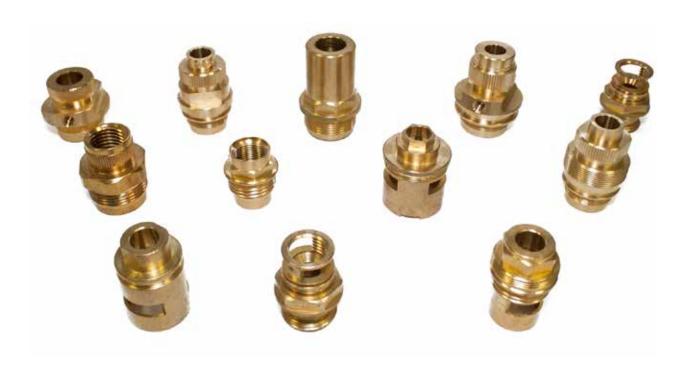

ri Say 6-26
- GMC35,
- Proteo 42
- Sprint 32-8

#### **Production batches**

We can manufacture both 1.000 pcs and 10.000.000 pcs.



#### **Assembly and packing**

According to customer's request, we make also in house assembly on the parts and packing in cardboard boxes or plastic bags.







Upon request we can offer polishing and different types of plating as well as heat treatments.

#### ADAPTERS – HOSETAILS FOR PLASTIC HOSES



#### **BRASS RINGS**



#### **HYDRODIVERTER RODS**





#### **WIRE TERMINAL CONNECTORS**



#### **PINS FOR BALL VALVES**



#### **BALL RODS**



#### **HANDWHEELS**



#### **RODS**



#### **GATE RODS**



#### **INSERTS FOR PLASTIC INJECTION**



#### STEMS/CENTRAL RODS



#### **BODIES/FITTINGS**



#### **BRONZE PARTS**



#### **HEADVALVE BODIES**



#### STEEL PARTS



#### **HEAT-TREATED PARTS**



#### **ALUMINUM PARTS**



#### CHROME OR NICKEL PLATED PARTS



#### **OTHERS PARTS**





#### **ASSEMBLY AND PACKAGING**



















# MINUTERIA MECCANICA VALSESIANA S.R.L.



#### **MMV MINUTERIA MECCANICA VALSESIANA**

Via Varallo, n. 2 - 13027 SCOPA (VC)
Tel. 0163 71124
e-mail: tosifratelli@mmv-srl.it
pec: mmvsrl@pec.tosi.it
Reg. Impr. di Vercelli, Cod. Fisc. e P.IVA
01236940027
www.mmv-srl.it