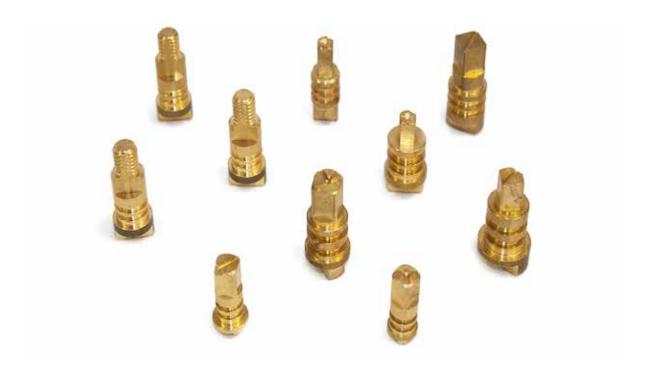

GM20
- GS20
- GM25
- Tornos AS14

#### Bar transfer

Both easy and complex parts with short lead time and high volume productions.

- Buffoli Transbar
- · Gnutti Bar turning

#### **CNC Machines**

Manufacturing of complex parts.

- Mori Say 6-26
- GMC35,
- Proteo 42
- Sprint 32-8

#### **Production batches**

We can manufacture both 1.000 pcs and 10.000.000 pcs.



#### **Assembly and packing**

According to customer's request, we make also in house assembly on the parts and packing in cardboard boxes or plastic bags.







Upon request we can offer polishing and different types of plating as well as heat treatments.

#### ADAPTERS – HOSETAILS FOR PLASTIC HOSES



#### **BRASS RINGS**



#### **HYDRODIVERTER RODS**





#### **WIRE TERMINAL CONNECTORS**



#### **PINS FOR BALL VALVES**



#### **BALL RODS**



#### **HANDWHEELS**



#### **RODS**



#### **GATE RODS**



#### **INSERTS FOR PLASTIC INJECTION**



#### STEMS/CENTRAL RODS



#### **BODIES/FITTINGS**



#### **BRONZE PARTS**



#### **HEADVALVE BODIES**



#### STEEL PARTS



#### **HEAT-TREATED PARTS**



#### **ALUMINUM PARTS**



#### CHROME OR NICKEL PLATED PARTS



#### **OTHERS PARTS**





#### **ASSEMBLY AND PACKAGING**



















# MINUTERIA MECCANICA VALSESIANA S.R.L.



#### **MMV MINUTERIA MECCANICA VALSESIANA**

Via Varallo, n. 2 - 13027 SCOPA (VC)
Tel. 0163 71124
e-mail: tosifratelli@mmv-srl.it
pec: mmvsrl@pec.tosi.it
Reg. Impr. di Vercelli, Cod. Fisc. e P.IVA
01236940027
www.mmv-srl.it