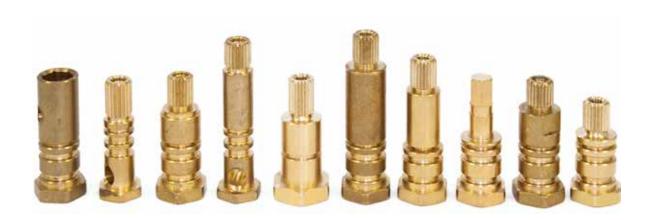

of control rods, gate rods, bodies and fittings, headvalve bodies...

- GM20
- GS20
- GM25
- Tornos AS14

#### Bar transfer

Both easy and complex parts with short lead time and high volume productions.

- Buffoli Transbar
- · Gnutti Bar turning

#### **CNC Machines**

Manufacturing of complex parts.

- Mori Say 6-26
- GMC35,
- Proteo 42
- Sprint 32-8

#### **Production batches**

We can manufacture both 1.000 pcs and 10.000.000 pcs.



#### **Assembly and packing**

According to customer's request, we make also in house assembly on the parts and packing in cardboard boxes or plastic bags.







Upon request we can offer polishing and different types of plating as well as heat treatments.

#### ADAPTERS – HOSETAILS FOR PLASTIC HOSES



#### **BRASS RINGS**



#### **HYDRODIVERTER RODS**





#### **WIRE TERMINAL CONNECTORS**



#### **PINS FOR BALL VALVES**



#### **BALL RODS**



#### **HANDWHEELS**



#### **RODS**



#### **GATE RODS**



#### **INSERTS FOR PLASTIC INJECTION**



#### STEMS/CENTRAL RODS



#### **BODIES/FITTINGS**



#### **BRONZE PARTS**



#### **HEADVALVE BODIES**



#### STEEL PARTS



#### **HEAT-TREATED PARTS**



#### **ALUMINUM PARTS**



#### CHROME OR NICKEL PLATED PARTS



#### **OTHERS PARTS**





#### **ASSEMBLY AND PACKAGING**



















# MINUTERIA MECCANICA VALSESIANA S.R.L.



#### **MMV MINUTERIA MECCANICA VALSESIANA**

Via Varallo, n. 2 - 13027 SCOPA (VC)
Tel. 0163 71124
e-mail: tosifratelli@mmv-srl.it
pec: mmvsrl@pec.tosi.it
Reg. Impr. di Vercelli, Cod. Fisc. e P.IVA
01236940027
www.mmv-srl.it