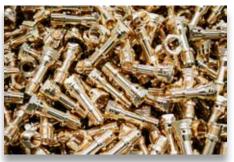

#### Company

Since 1981 MMV has been manufacturing high quality precision turned parts, mainly in brass and according to customer's drawing.

**MMV** can provide a variety of machining processes as turning, drilling, milling, thread cutting, broaching, etc. on different kind of materials (brass, aluminium, bronze, stainless steel, free machining steel, etc.), starting from drawn bar in different shapes (round, hexagonal, square) ranging from Ø6 mm to Ø65 mm.

#### Brass:

- Standard: CW614, CW617, CW608N
- Pb free / Ecobrass: CW510L, CW724R
- Others: CW602, CW626