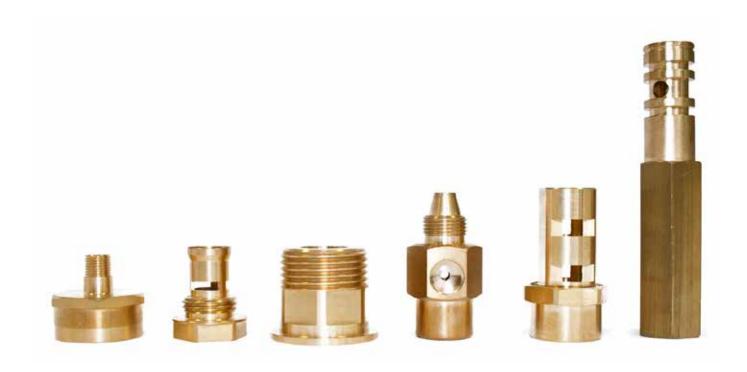

Assembly and packing**

According to customer's request, we make also in house assembly on the parts and packing in cardboard boxes or plastic bags.







Upon request we can offer polishing and different types of plating as well as heat treatments.

#### ADAPTERS – HOSETAILS FOR PLASTIC HOSES



#### **BRASS RINGS**



#### **HYDRODIVERTER RODS**





#### **WIRE TERMINAL CONNECTORS**



#### **PINS FOR BALL VALVES**



#### **BALL RODS**



#### **HANDWHEELS**



#### **RODS**



#### **GATE RODS**



#### **INSERTS FOR PLASTIC INJECTION**



#### STEMS/CENTRAL RODS



#### **BODIES/FITTINGS**



#### **BRONZE PARTS**



#### **HEADVALVE BODIES**



#### STEEL PARTS



#### **HEAT-TREATED PARTS**



#### **ALUMINUM PARTS**



#### CHROME OR NICKEL PLATED PARTS



#### **OTHERS PARTS**





#### **ASSEMBLY AND PACKAGING**



















# MINUTERIA MECCANICA VALSESIANA S.R.L.



#### **MMV MINUTERIA MECCANICA VALSESIANA**

Via Varallo, n. 2 - 13027 SCOPA (VC)
Tel. 0163 71124
e-mail: tosifratelli@mmv-srl.it
pec: mmvsrl@pec.tosi.it
Reg. Impr. di Vercelli, Cod. Fisc. e P.IVA
01236940027
www.mmv-srl.it