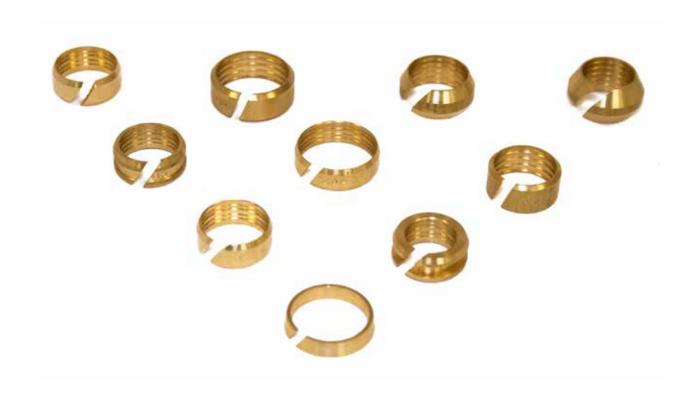

ith pick-up for the production of control rods, gate rods, bodies and fittings, headvalve bodies...

- GM20
- GS20
- GM25
- Tornos AS14

#### Bar transfer

Both easy and complex parts with short lead time and high volume productions.

- Buffoli Transbar
- · Gnutti Bar turning

#### **CNC Machines**

Manufacturing of complex parts.

- Mori Say 6-26
- GMC35,
- Proteo 42
- Sprint 32-8

#### **Production batches**

We can manufacture both 1.000 pcs and 10.000.000 pcs.



#### **Assembly and packing**

According to customer's request, we make also in house assembly on the parts and packing in cardboard boxes or plastic bags.







Upon request we can offer polishing and different types of plating as well as heat treatments.

#### ADAPTERS – HOSETAILS FOR PLASTIC HOSES



#### **BRASS RINGS**



#### **HYDRODIVERTER RODS**





#### **WIRE TERMINAL CONNECTORS**



#### **PINS FOR BALL VALVES**



#### **BALL RODS**



#### **HANDWHEELS**



#### **RODS**



#### **GATE RODS**



#### **INSERTS FOR PLASTIC INJECTION**



#### STEMS/CENTRAL RODS



#### **BODIES/FITTINGS**



#### **BRONZE PARTS**



#### **HEADVALVE BODIES**



#### STEEL PARTS



#### **HEAT-TREATED PARTS**



#### **ALUMINUM PARTS**



#### CHROME OR NICKEL PLATED PARTS



#### **OTHERS PARTS**





#### **ASSEMBLY AND PACKAGING**



















# MINUTERIA MECCANICA VALSESIANA S.R.L.



#### **MMV MINUTERIA MECCANICA VALSESIANA**

Via Varallo, n. 2 - 13027 SCOPA (VC)
Tel. 0163 71124
e-mail: tosifratelli@mmv-srl.it
pec: mmvsrl@pec.tosi.it
Reg. Impr. di Vercelli, Cod. Fisc. e P.IVA
01236940027
www.mmv-srl.it