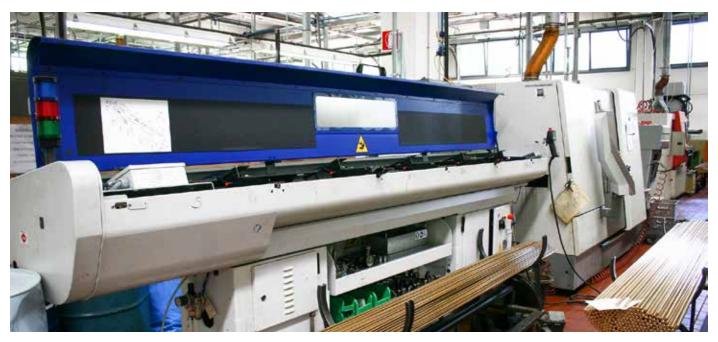

#### Bar transfer

Both easy and complex parts with short lead time and high volume productions.

- Buffoli Transbar
- · Gnutti Bar turning