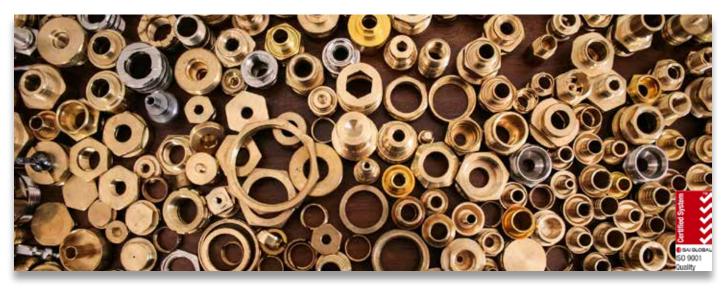

#### Company

Since 1981 MMV has been manufacturing high quality precision turned parts, mainly in brass and according to customer's drawing.

**MMV** can provide a variety of machining processes as turning, drilling, milling, thread cutting, broaching, etc. on different kind of materials (brass, aluminium, bronze, stainless steel, free machining steel, etc.), starting from drawn bar in different shapes (round, hexagonal, square) ranging from Ø6 mm to Ø65 mm.

#### Brass:

- Standard: CW614, CW617, CW608N
- Pb free / Ecobrass: CW510L, CW724R
- Others: CW602, CW626