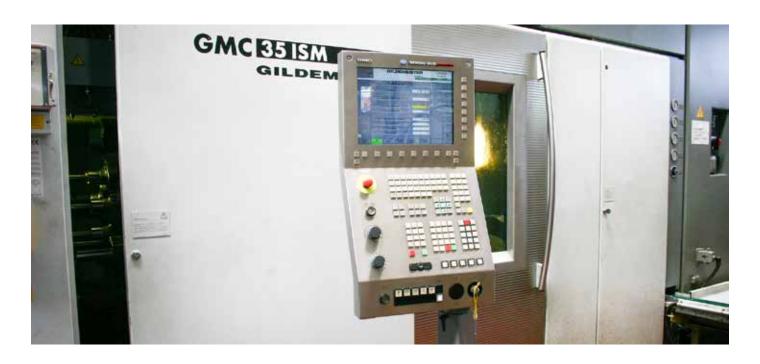

#### **CNC Machines**

Manufacturing of complex parts.

- Mori Say 6-26
- GMC35,
- Proteo 42
- Sprint 32-8