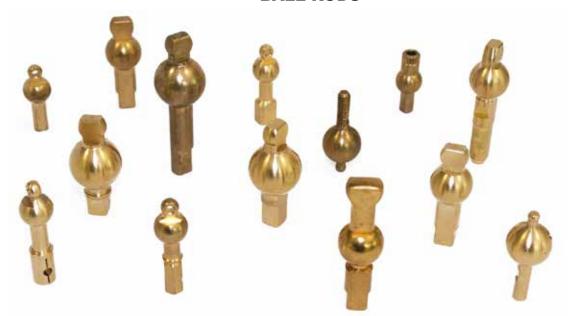

ornos AS14

#### Bar transfer

Both easy and complex parts with short lead time and high volume productions.

- Buffoli Transbar
- · Gnutti Bar turning

#### **CNC Machines**

Manufacturing of complex parts.

- Mori Say 6-26
- GMC35,
- Proteo 42
- Sprint 32-8

#### **Production batches**

We can manufacture both 1.000 pcs and 10.000.000 pcs.



#### **Assembly and packing**

According to customer's request, we make also in house assembly on the parts and packing in cardboard boxes or plastic bags.







Upon request we can offer polishing and different types of plating as well as heat treatments.

#### ADAPTERS – HOSETAILS FOR PLASTIC HOSES



#### **BRASS RINGS**



#### **HYDRODIVERTER RODS**





#### **WIRE TERMINAL CONNECTORS**



#### **PINS FOR BALL VALVES**



#### **BALL RODS**



#### **HANDWHEELS**



#### **RODS**



#### **GATE RODS**



#### **INSERTS FOR PLASTIC INJECTION**



#### STEMS/CENTRAL RODS



#### **BODIES/FITTINGS**



#### **BRONZE PARTS**



#### **HEADVALVE BODIES**



#### STEEL PARTS



#### **HEAT-TREATED PARTS**



#### **ALUMINUM PARTS**



#### CHROME OR NICKEL PLATED PARTS



#### **OTHERS PARTS**





#### **ASSEMBLY AND PACKAGING**



















# MINUTERIA MECCANICA VALSESIANA S.R.L.



#### **MMV MINUTERIA MECCANICA VALSESIANA**

Via Varallo, n. 2 - 13027 SCOPA (VC)
Tel. 0163 71124
e-mail: tosifratelli@mmv-srl.it
pec: mmvsrl@pec.tosi.it
Reg. Impr. di Vercelli, Cod. Fisc. e P.IVA
01236940027
www.mmv-srl.it