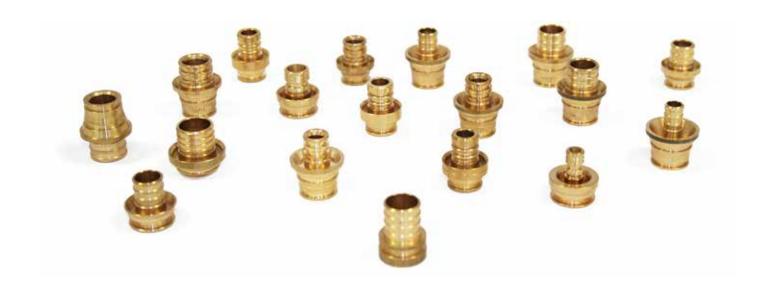

26. Machinery equipped with pick-up for the production of control rods, gate rods, bodies and fittings, headvalve bodies...

- GM20
- GS20
- GM25
- Tornos AS14

#### Bar transfer

Both easy and complex parts with short lead time and high volume productions.

- Buffoli Transbar
- · Gnutti Bar turning

#### **CNC Machines**

Manufacturing of complex parts.

- Mori Say 6-26
- GMC35,
- Proteo 42
- Sprint 32-8

#### **Production batches**

We can manufacture both 1.000 pcs and 10.000.000 pcs.



#### **Assembly and packing**

According to customer's request, we make also in house assembly on the parts and packing in cardboard boxes or plastic bags.







Upon request we can offer polishing and different types of plating as well as heat treatments.

#### ADAPTERS – HOSETAILS FOR PLASTIC HOSES



#### **BRASS RINGS**



#### **HYDRODIVERTER RODS**





#### **WIRE TERMINAL CONNECTORS**



#### **PINS FOR BALL VALVES**



#### **BALL RODS**



#### **HANDWHEELS**



#### **RODS**



#### **GATE RODS**



#### **INSERTS FOR PLASTIC INJECTION**



#### STEMS/CENTRAL RODS



#### **BODIES/FITTINGS**



#### **BRONZE PARTS**



#### **HEADVALVE BODIES**



#### STEEL PARTS



#### **HEAT-TREATED PARTS**



#### **ALUMINUM PARTS**



#### CHROME OR NICKEL PLATED PARTS



#### **OTHERS PARTS**





#### **ASSEMBLY AND PACKAGING**



















# MINUTERIA MECCANICA VALSESIANA S.R.L.



#### **MMV MINUTERIA MECCANICA VALSESIANA**

Via Varallo, n. 2 - 13027 SCOPA (VC)
Tel. 0163 71124
e-mail: tosifratelli@mmv-srl.it
pec: mmvsrl@pec.tosi.it
Reg. Impr. di Vercelli, Cod. Fisc. e P.IVA
01