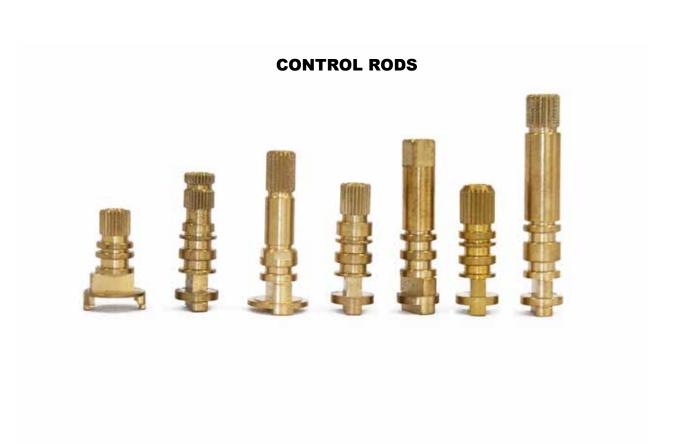

control rods, gate rods, bodies and fittings, headvalve bodies...

- GM20
- GS20
- GM25
- Tornos AS14

#### Bar transfer

Both easy and complex parts with short lead time and high volume productions.

- Buffoli Transbar
- · Gnutti Bar turning

#### **CNC Machines**

Manufacturing of complex parts.

- Mori Say 6-26
- GMC35,
- Proteo 42
- Sprint 32-8

#### **Production batches**

We can manufacture both 1.000 pcs and 10.000.000 pcs.



#### **Assembly and packing**

According to customer's request, we make also in house assembly on the parts and packing in cardboard boxes or plastic bags.







Upon request we can offer polishing and different types of plating as well as heat treatments.

#### ADAPTERS – HOSETAILS FOR PLASTIC HOSES



#### **BRASS RINGS**



#### **HYDRODIVERTER RODS**





#### **WIRE TERMINAL CONNECTORS**



#### **PINS FOR BALL VALVES**



#### **BALL RODS**



#### **HANDWHEELS**



#### **RODS**



#### **GATE RODS**



#### **INSERTS FOR PLASTIC INJECTION**



#### STEMS/CENTRAL RODS



#### **BODIES/FITTINGS**



#### **BRONZE PARTS**



#### **HEADVALVE BODIES**



#### STEEL PARTS



#### **HEAT-TREATED PARTS**



#### **ALUMINUM PARTS**



#### CHROME OR NICKEL PLATED PARTS



#### **OTHERS PARTS**





#### **ASSEMBLY AND PACKAGING**



















# MINUTERIA MECCANICA VALSESIANA S.R.L.



#### **MMV MINUTERIA MECCANICA VALSESIANA**

Via Varallo, n. 2 - 13027 SCOPA (VC)
Tel. 0163 71124
e-mail: tosifratelli@mmv-srl.it
pec: mmvsrl@pec.tosi.it
Reg. Impr. di Vercelli, Cod. Fisc. e P.IVA
01236940027
www.mmv-srl.it