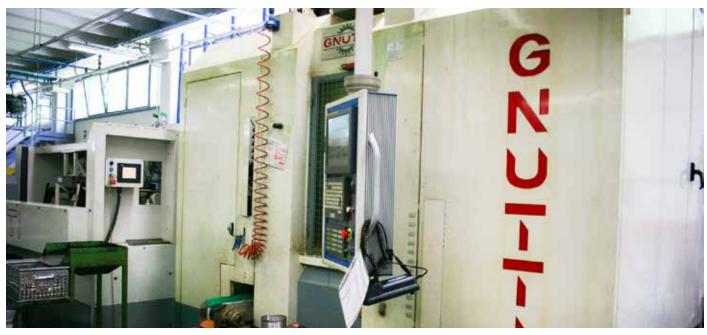

#### **CNC Machines**

Manufacturing of complex parts.

- Mori Say 6-26
- GMC35,
- Proteo 42
- Sprint 32-8