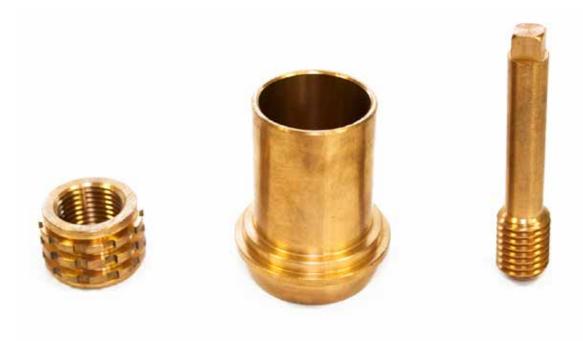

uring of complex parts.

- Mori Say 6-26
- GMC35,
- Proteo 42
- Sprint 32-8

#### **Production batches**

We can manufacture both 1.000 pcs and 10.000.000 pcs.



#### **Assembly and packing**

According to customer's request, we make also in house assembly on the parts and packing in cardboard boxes or plastic bags.







Upon request we can offer polishing and different types of plating as well as heat treatments.

#### ADAPTERS – HOSETAILS FOR PLASTIC HOSES



#### **BRASS RINGS**



#### **HYDRODIVERTER RODS**





#### **WIRE TERMINAL CONNECTORS**



#### **PINS FOR BALL VALVES**



#### **BALL RODS**



#### **HANDWHEELS**



#### **RODS**



#### **GATE RODS**



#### **INSERTS FOR PLASTIC INJECTION**



#### STEMS/CENTRAL RODS



#### **BODIES/FITTINGS**



#### **BRONZE PARTS**



#### **HEADVALVE BODIES**



#### STEEL PARTS



#### **HEAT-TREATED PARTS**



#### **ALUMINUM PARTS**



#### CHROME OR NICKEL PLATED PARTS



#### **OTHERS PARTS**





#### **ASSEMBLY AND PACKAGING**



















# MINUTERIA MECCANICA VALSESIANA S.R.L.



#### **MMV MINUTERIA MECCANICA VALSESIANA**

Via Varallo, n. 2 - 13027 SCOPA (VC)
Tel. 0163 71124
e-mail: tosifratelli@mmv-srl.it
pec: mmvsrl@pec.tosi.it
Reg. Impr. di Vercelli, Cod. Fisc. e P.IVA
01236940027
www.mmv-srl.it