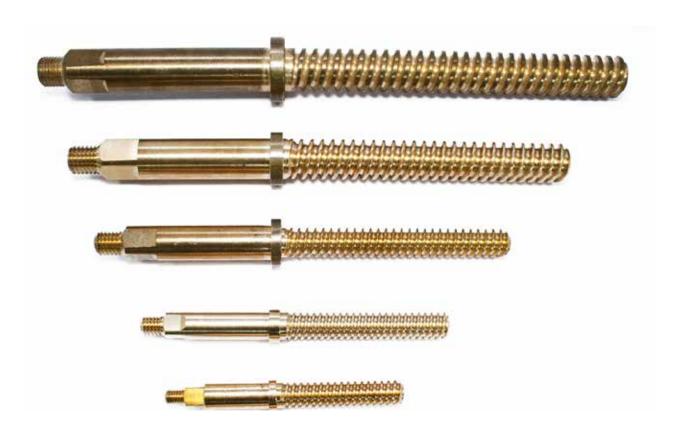

h short lead time and high volume productions.

- Buffoli Transbar
- · Gnutti Bar turning

#### **CNC Machines**

Manufacturing of complex parts.

- Mori Say 6-26
- GMC35,
- Proteo 42
- Sprint 32-8

#### **Production batches**

We can manufacture both 1.000 pcs and 10.000.000 pcs.



#### **Assembly and packing**

According to customer's request, we make also in house assembly on the parts and packing in cardboard boxes or plastic bags.







Upon request we can offer polishing and different types of plating as well as heat treatments.

#### ADAPTERS – HOSETAILS FOR PLASTIC HOSES



#### **BRASS RINGS**



#### **HYDRODIVERTER RODS**





#### **WIRE TERMINAL CONNECTORS**



#### **PINS FOR BALL VALVES**



#### **BALL RODS**



#### **HANDWHEELS**



#### **RODS**



#### **GATE RODS**



#### **INSERTS FOR PLASTIC INJECTION**



#### STEMS/CENTRAL RODS



#### **BODIES/FITTINGS**



#### **BRONZE PARTS**



#### **HEADVALVE BODIES**



#### STEEL PARTS



#### **HEAT-TREATED PARTS**



#### **ALUMINUM PARTS**



#### CHROME OR NICKEL PLATED PARTS



#### **OTHERS PARTS**





#### **ASSEMBLY AND PACKAGING**



















# MINUTERIA MECCANICA VALSESIANA S.R.L.



#### **MMV MINUTERIA MECCANICA VALSESIANA**

Via Varallo, n. 2 - 13027 SCOPA (VC)
Tel. 0163 71124
e-mail: tosifratelli@mmv-srl.it
pec: mmvsrl@pec.tosi.it
Reg. Impr. di Vercelli, Cod. Fisc. e P.IVA
01236940027
www.mmv-srl.it