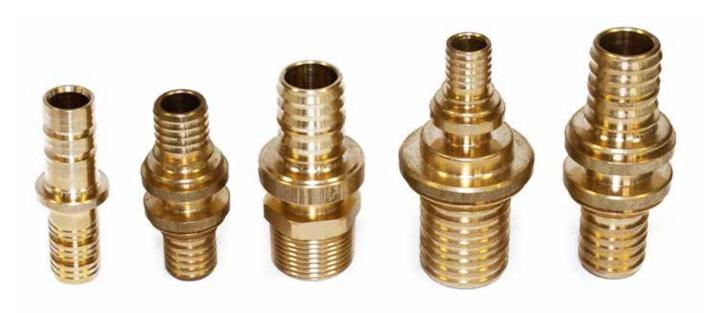

*CNC Machines**

Manufacturing of complex parts.

- Mori Say 6-26
- GMC35,
- Proteo 42
- Sprint 32-8

#### **Production batches**

We can manufacture both 1.000 pcs and 10.000.000 pcs.



#### **Assembly and packing**

According to customer's request, we make also in house assembly on the parts and packing in cardboard boxes or plastic bags.







Upon request we can offer polishing and different types of plating as well as heat treatments.

#### ADAPTERS – HOSETAILS FOR PLASTIC HOSES



#### **BRASS RINGS**



#### **HYDRODIVERTER RODS**





#### **WIRE TERMINAL CONNECTORS**



#### **PINS FOR BALL VALVES**



#### **BALL RODS**



#### **HANDWHEELS**



#### **RODS**



#### **GATE RODS**



#### **INSERTS FOR PLASTIC INJECTION**



#### STEMS/CENTRAL RODS



#### **BODIES/FITTINGS**



#### **BRONZE PARTS**



#### **HEADVALVE BODIES**



#### STEEL PARTS



#### **HEAT-TREATED PARTS**



#### **ALUMINUM PARTS**



#### CHROME OR NICKEL PLATED PARTS



#### **OTHERS PARTS**





#### **ASSEMBLY AND PACKAGING**



















# MINUTERIA MECCANICA VALSESIANA S.R.L.



#### **MMV MINUTERIA MECCANICA VALSESIANA**

Via Varallo, n. 2 - 13027 SCOPA (VC)
Tel. 0163 71124
e-mail: tosifratelli@mmv-srl.it
pec: mmvsrl@pec.tosi.it
Reg. Impr. di Vercelli, Cod. Fisc. e P.IVA
01236940027
www.mmv-srl.it