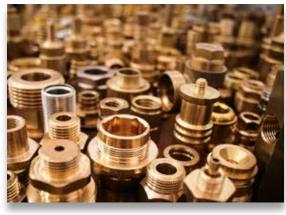

#### Company

Since 1981 MMV has been manufacturing high quality precision turned parts, mainly in brass and according to customer's drawing.

**MMV** can provide a variety of machining processes as turning, drilling, milling, thread cutting, broaching, etc. on different kind of materials (brass, aluminium, bronze, stainless steel, free machining steel, etc.), starting from drawn bar in different shapes (round, hexagonal, square) ranging from Ø6 mm to Ø65 mm.

#### **BODIES/FITTINGS**