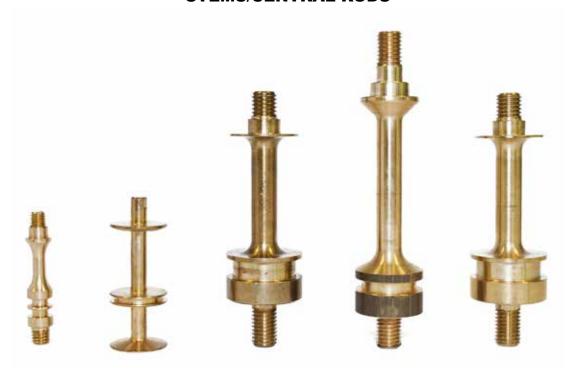

· Gnutti Bar turning

#### **CNC Machines**

Manufacturing of complex parts.

- Mori Say 6-26
- GMC35,
- Proteo 42
- Sprint 32-8

#### **Production batches**

We can manufacture both 1.000 pcs and 10.000.000 pcs.



#### **Assembly and packing**

According to customer's request, we make also in house assembly on the parts and packing in cardboard boxes or plastic bags.







Upon request we can offer polishing and different types of plating as well as heat treatments.

#### ADAPTERS – HOSETAILS FOR PLASTIC HOSES



#### **BRASS RINGS**



#### **HYDRODIVERTER RODS**





#### **WIRE TERMINAL CONNECTORS**



#### **PINS FOR BALL VALVES**



#### **BALL RODS**



#### **HANDWHEELS**



#### **RODS**



#### **GATE RODS**



#### **INSERTS FOR PLASTIC INJECTION**



#### STEMS/CENTRAL RODS



#### **BODIES/FITTINGS**



#### **BRONZE PARTS**



#### **HEADVALVE BODIES**



#### STEEL PARTS



#### **HEAT-TREATED PARTS**



#### **ALUMINUM PARTS**



#### CHROME OR NICKEL PLATED PARTS



#### **OTHERS PARTS**





#### **ASSEMBLY AND PACKAGING**



















# MINUTERIA MECCANICA VALSESIANA S.R.L.



#### **MMV MINUTERIA MECCANICA VALSESIANA**

Via Varallo, n. 2 - 13027 SCOPA (VC)
Tel. 0163 71124
e-mail: tosifratelli@mmv-srl.it
pec: mmvsrl@pec.tosi.it
Reg. Impr. di Vercelli, Cod. Fisc. e P.IVA
01236940027
www.mmv-srl.it