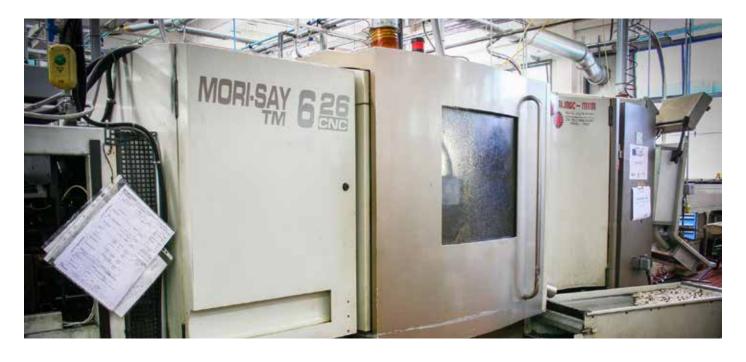

#### **CNC Machines**

Manufacturing of complex parts.

- Mori Say 6-26
- GMC35,
- Proteo 42
- Sprint 32-8