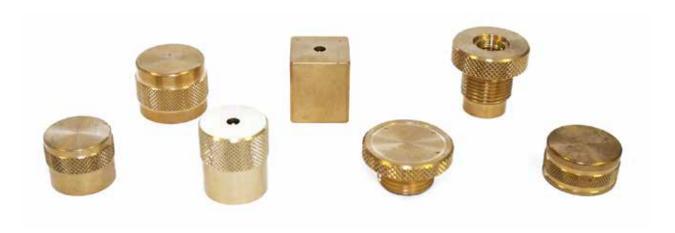

ansfer

Both easy and complex parts with short lead time and high volume productions.

- Buffoli Transbar
- · Gnutti Bar turning

#### **CNC Machines**

Manufacturing of complex parts.

- Mori Say 6-26
- GMC35,
- Proteo 42
- Sprint 32-8

#### **Production batches**

We can manufacture both 1.000 pcs and 10.000.000 pcs.



#### **Assembly and packing**

According to customer's request, we make also in house assembly on the parts and packing in cardboard boxes or plastic bags.







Upon request we can offer polishing and different types of plating as well as heat treatments.

#### ADAPTERS – HOSETAILS FOR PLASTIC HOSES



#### **BRASS RINGS**



#### **HYDRODIVERTER RODS**





#### **WIRE TERMINAL CONNECTORS**



#### **PINS FOR BALL VALVES**



#### **BALL RODS**



#### **HANDWHEELS**



#### **RODS**



#### **GATE RODS**



#### **INSERTS FOR PLASTIC INJECTION**



#### STEMS/CENTRAL RODS



#### **BODIES/FITTINGS**



#### **BRONZE PARTS**



#### **HEADVALVE BODIES**



#### STEEL PARTS



#### **HEAT-TREATED PARTS**



#### **ALUMINUM PARTS**



#### CHROME OR NICKEL PLATED PARTS



#### **OTHERS PARTS**





#### **ASSEMBLY AND PACKAGING**



















# MINUTERIA MECCANICA VALSESIANA S.R.L.



#### **MMV MINUTERIA MECCANICA VALSESIANA**

Via Varallo, n. 2 - 13027 SCOPA (VC)
Tel. 0163 71124
e-mail: tosifratelli@mmv-srl.it
pec: mmvsrl@pec.tosi.it
Reg. Impr. di Vercelli, Cod. Fisc. e P.IVA
01236940027
www.mmv-srl.it