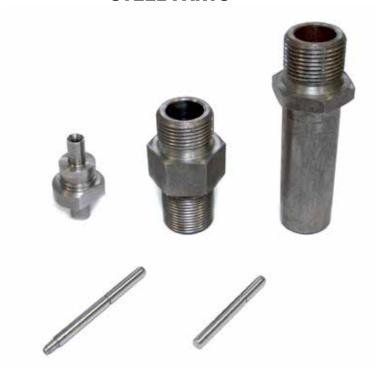

- Proteo 42
- Sprint 32-8

#### **Production batches**

We can manufacture both 1.000 pcs and 10.000.000 pcs.



#### **Assembly and packing**

According to customer's request, we make also in house assembly on the parts and packing in cardboard boxes or plastic bags.







Upon request we can offer polishing and different types of plating as well as heat treatments.

#### ADAPTERS – HOSETAILS FOR PLASTIC HOSES



#### **BRASS RINGS**



#### **HYDRODIVERTER RODS**





#### **WIRE TERMINAL CONNECTORS**



#### **PINS FOR BALL VALVES**



#### **BALL RODS**



#### **HANDWHEELS**



#### **RODS**



#### **GATE RODS**



#### **INSERTS FOR PLASTIC INJECTION**



#### STEMS/CENTRAL RODS



#### **BODIES/FITTINGS**



#### **BRONZE PARTS**



#### **HEADVALVE BODIES**



#### STEEL PARTS



#### **HEAT-TREATED PARTS**



#### **ALUMINUM PARTS**



#### CHROME OR NICKEL PLATED PARTS



#### **OTHERS PARTS**





#### **ASSEMBLY AND PACKAGING**



















# MINUTERIA MECCANICA VALSESIANA S.R.L.



#### **MMV MINUTERIA MECCANICA VALSESIANA**

Via Varallo, n. 2 - 13027 SCOPA (VC)
Tel. 0163 71124
e-mail: tosifratelli@mmv-srl.it
pec: mmvsrl@pec.tosi.it
Reg. Impr. di Vercelli, Cod. Fisc. e P.IVA
01236940027
www.mmv-srl.it